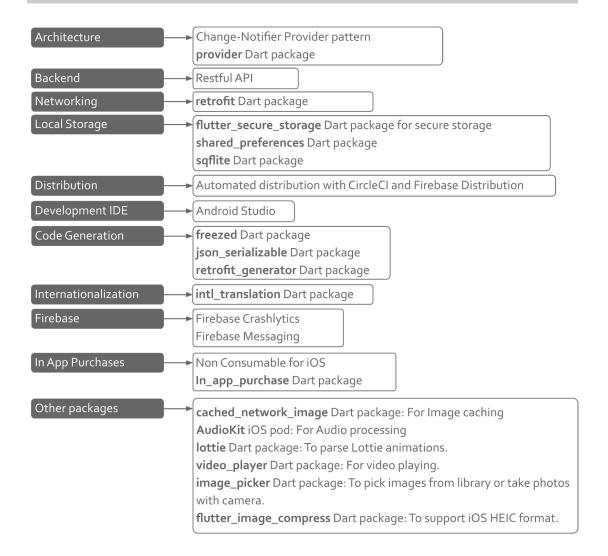

/apps/details?id=co

m.chintaidx.kanri.owner

APP STORE:

https://apps.apple.com/jp/app/id1531075216

#### **TECH STACK**



## HAROL HIGUERA

### RHYTHMMEAL APP

Rhythmeal is a ROLAND CORPORATION game app that aims for a high score by tapping buttons according to the tempo of a playing challenge. It has a UI concept of preparing a meal while music is playing and prepared ingredients shown on the play screen. The User can playback the sounds entered and also compete with other players around the world.

This app was released only for iOS devices in the App Store.







ROLE: Flutter engineer LANGUAGE: Dart COUNTRY: Japan

**DEVELOPMENT**: 2020/03 - 2020/06

URL: https://game8.jp/articles/560874

**APP STORE:** 

https://apps.apple.com/jp/app/rhythmeal/id15236

03707

#### **TECH STACK**