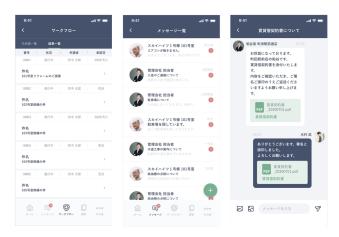

### 賃貸DX 管理 オーナー

Cross-platform application developed for iOS and Android. It is the mobile component for owners of properties in a platform that offers services to State Management companies. This application was developed for GMO Internet, Inc.

In this app, Users can manage their property assets, information, updates, and communicate with the property managers for basic matters or documents tasking such as contract signing and more. This app was released in December 2020. Similarly, an application for residents of properties is scheduled to

be released in February 2021. This application will share lots of its architecture and some implementations with the owner app, the reason why some modules are reused on both applications.

ROLE: Flutter engineer LANGUAGE: Dart COUNTRY: Japan