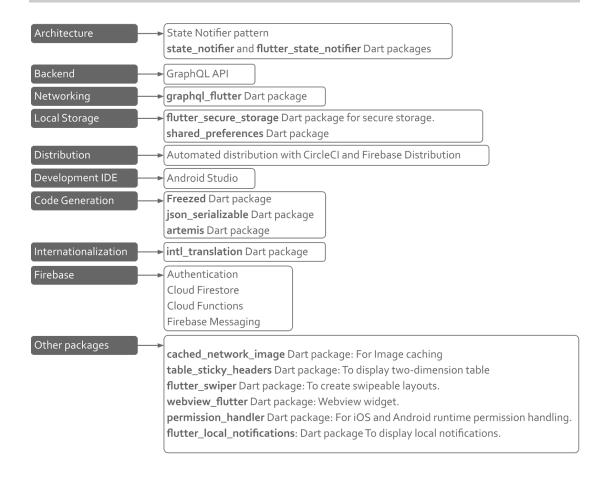

n was developed for GMO Internet, Inc.

In this app, Users can manage their property assets, information, updates, and communicate with the property managers for basic matters or documents tasking such as contract signing and more. This app was released in December 2020. Similarly, an application for residents of properties is scheduled to



be released in February 2021. This application will share lots of its architecture and some implementations with the owner app, the reason why some modules are reused on both applications.

ROLE: Flutter engineer LANGUAGE: Dart COUNTRY: Japan

**DEVELOPMENT**: 2019/09 - 2020/10

#### **GOOGLE PLAY:**

https://play.google.com/store/apps/details?id=co

m.chintaidx.kanri.owner

APP STORE:

https://apps.apple.com/jp/app/id1531075216

#### **TECH STACK**



## HAROL HIGUERA

### RHYTHMMEAL APP

Rhythmeal is a ROLAND CORPORATION game app that aims for a high score by tapping buttons according to the tempo of a playing challenge. It has a UI concept of preparing a meal while music is playing and prepared ingredients shown on the play screen. The User can playback the sounds entered and also compete with other players around the world.

This app was released only for iOS devices in the App Store.







ROLE: Flutter engineer LANGUAGE: Dart COUNTRY: Japan

**DEVELOPMENT**: 2020/03 - 2020/06

URL: https://game8.jp/articles/560874

**APP STORE:** 

https://apps.apple.com/jp/app/rhythmeal/id15236

03707

#### **TECH STACK**